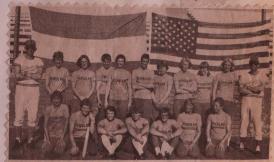

1 loss to the Sun City
- Saints in the second





World's Rarest and Most Expensive Dog

#### Today's prayer

Over the years our country has been eset by many trials and tribulations. low, as in the past, O Lord, help us defend the freedoms which are so



SUNCITY ARIZON

Tuesday, June 21, 1977

# SALUTING THE NETHERLANDS.



WHERE IT'S ALWAYS HAPPENING AT GREENWAY LADIES' SOFTBALL
TEAM AND STAFF.

Welcome to Sun City!

We appreciate you.



Under the Flag Where 99th Ave. Meets 103rd at Greenway Road.



WELCOMES
THE NETHERLANDS!

If you don't have your summer plans made, please consider jaining our Sun City group to Scandinavia, including the ROYAL VIKING SEA North Cape Cruise; July 27 to August 12. We can assist you in arranging any of your vacation and travel requirements, Just call!



The Netherlands Team was awarded a \$10.00 gift certificate for each team member and staff by the Greenway merchants on June 15 at the opening ceremonies. Just another way of saying, "We appreciate you," from Greenway.

## "Welcome Netherlands"

Sun City's One-stop, complete service facility.

CUNNINGHAM'S TEXACO Greenway Terrace Shopping Center



#### Framing Loft

Custom Framing for your fine art, oils, prints and needlework. Over 400 patterns of beautiful domestic and imported mouldings from which to choose.

Greenway Terrace Phone 977-9759



0

Back

Our Pack-

Again. . .

and-Go

974-3636

Raincoat



Tuesday, June 21, 1977



Sun City Saint pitcher Paula Noel offers up fastball Friday night against Kanasa Arrows. Mrs. Noels teadheave to hold ball longer than umpires, who get down