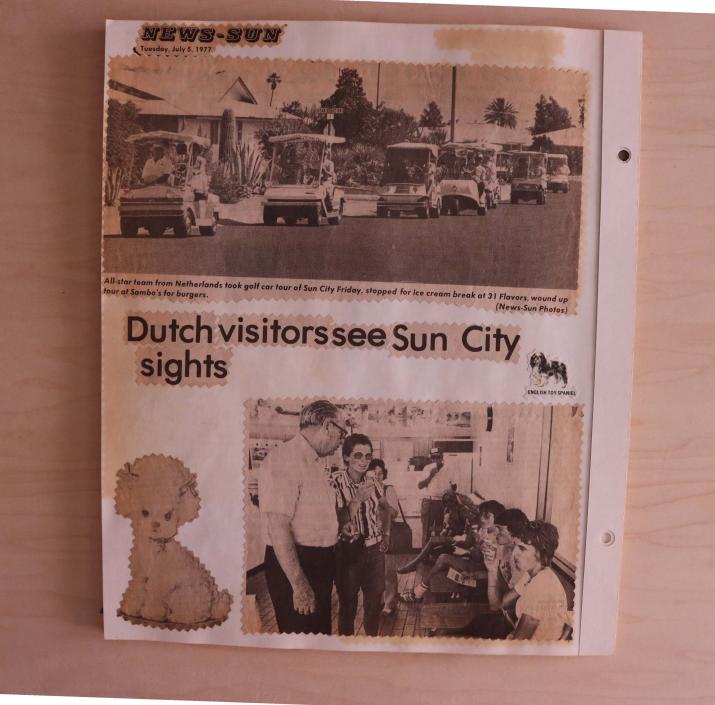

From here we drove 8 hours to Germany in a U.S. Air Force bus. We visited the bases and played 5 games against and with their mens teams. Once again sightseeing was a priority and Heidelburg Castle was on the top of our list. And finally another dream of the Saints has come true and that is to host another country on their tour. On June 14th the National Team from the Netherlands will arrive for 3 weeks. We are sure our fans will be as excited about it as we are. This team finished 5th in the World Tournament last time. Be prepared to see a fast hard style of play.

as we are. This team infinished 3th in the World Tournament last time. Be prepared to see a fast hard style of play. So be looking forward to a tough schedule this year including Japan, Canada, and Holland. Wow!!