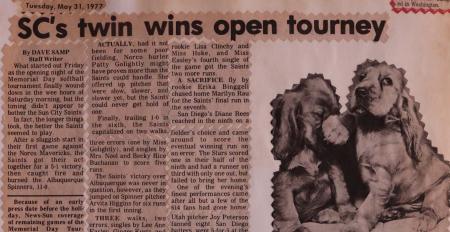

#### MEMORIAL DAY TOURNAMENT ALL-STARS

This will be the third year for the highly successful Del E. Webb Memorial Day Tournament. Highly successful mainly because the Saints are two time defending Champions. This years tournament has been set for May 27, 28 and 29th. The double elimination tournament will feature such teams like the Utah Shamrocks. Albuquerque Spinners, Norco Mavericks, LaMesa Stars, and the San Diego Trendsetters, along with the Saints. These ladies were selected to last years All-Star Team.

#### CACTUS REGIONAL ALL-STARS

The Cactus Regional Tour nament is one of the qualifying tournaments necessary to win to be eligible for the National Tournament. This year there will be a play-off between the winners of the Cactus Region and the Rocky Mountain Region (Utah, Colorado, Wyoming) to get a berth at Nationals. This years Cactus Regional Tournament will be at Tucson with the winner playing host to the Regional Tournament Play-