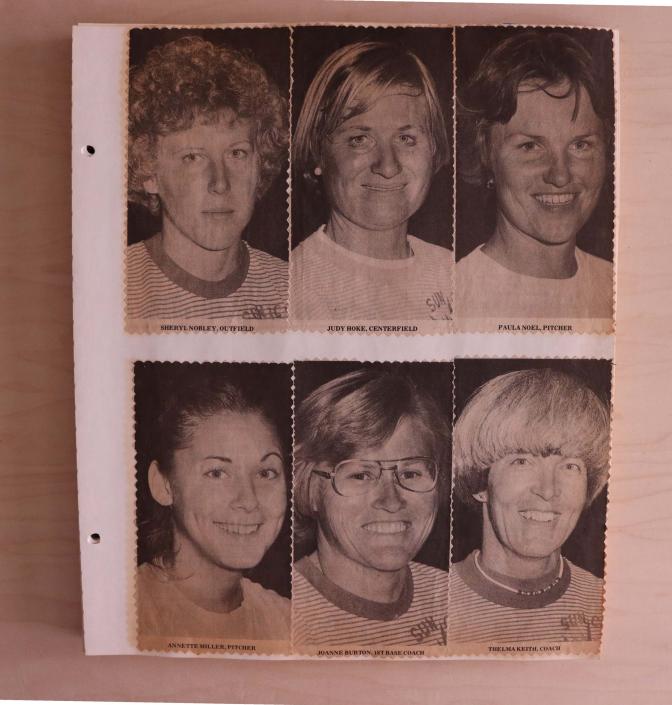

#### SWEET AND SENSUOUS '77 SAINTS

COACHING STAFF

**BAT-GIRLS** 

**CATCHERS & PITCHER** 

This is Thelma's third

season as head coach

#### FOR ALL YOUR TRAVEL ARRANGEMENTS

- "A WORLD-WIDE TRAVEL SERVICE"
- . AIRPORT LIMOUSINE SERVICE .

10777 N. GRAND AVENUE . SUN CITY, ARIZONA

The Saints have added a new face to their coaching staff this year. At first base you will see and hear JoAnna giving out words of encouragement. She is presently teaching at Melvine Sine School in Glendale. The Saints were fortunate to obtain her services this

#### **DATAGRAPHICS**

GOOD LUCK

COMPUTERIZED TYPESETTING 3064 NORTH 30th AVENUE PHOENIX, ARIZONA 85017

\*278-5588

IN HONOR OF MY PARENTS TILLIE & JACK HARRIS JERRY L. HARRIS PRES.

Another new rookle has entered the Saints organlization. Sheryl is a senior at Camelback High and is also a
native Phoenician. Last year she played with the Saints
farm club, the Angels, Having speed and an excellent
arm she will be eving for a starting position in the outfield. (Watch out Judy and Linda) Sheryl is the third
twin with the Saints but the only one (this year) with twin with the Saints, but the only one (this year) with fuzzy hair.