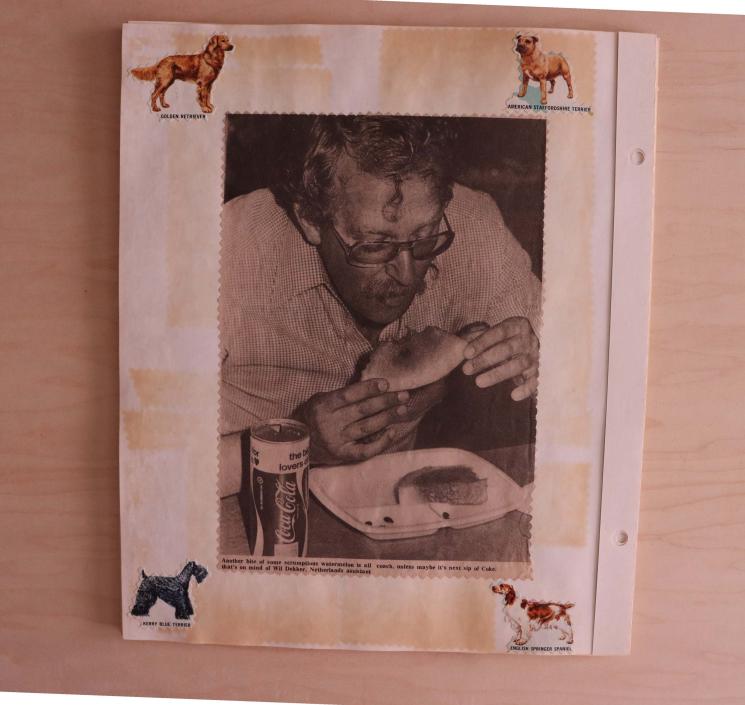

two hours we drove to Nuenen where we would be staying. Then finally it was nap time, 55 hours late, 1.

In Nuenen we had the opportunity to put on a few clinics and play 3 games. The most exciting event was our wist to the mayors house and of course a windmill. Another priority of the Saints is of course food. There sure was a difference in the food between South Africa, Brazil and home. The Dutch food was plentiful and good. Can and home. The Dutch food was plentiful and good. Can the course of the sure was a sure of the course of the cours

chocolate sprinkles on top for breakfast?

From here we moved back up to Amsterdam and Harleem for the rest of our games. We finished our tour with a 10-0 win lose record and many a great time. We took a canal tour, visited the Delft factory, a train to Belgium, explored the town of Alkmaar and its cheese, saw the Queens palace, met the U.S. Ambassador at his home, and shopped and shopped.