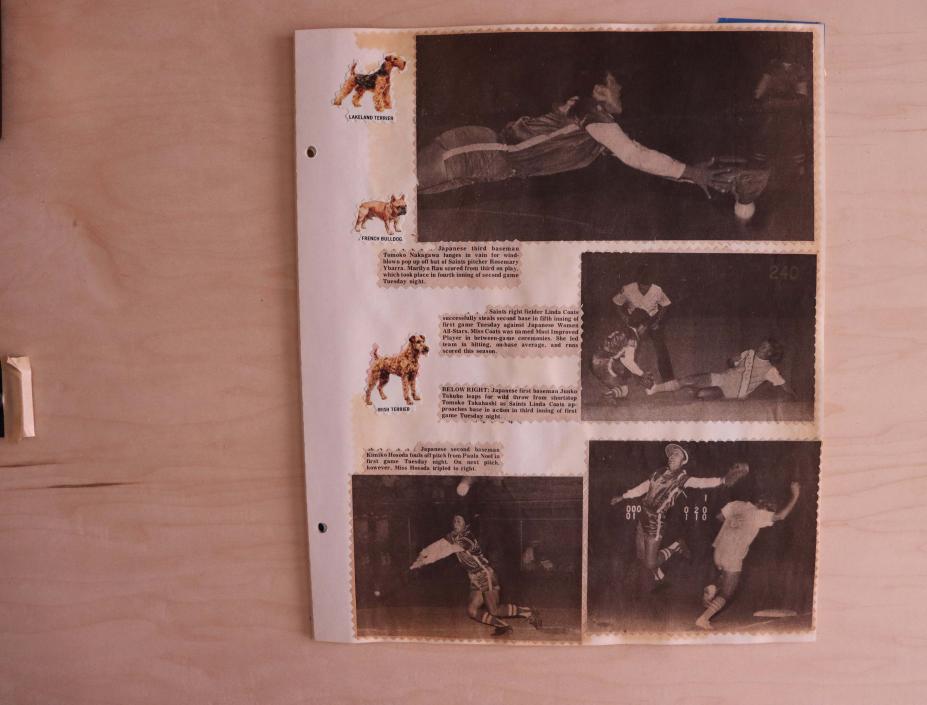

tween the Phoenix All-Star's Beep-Ball Blind team and the Phoenix Bobettes, this year's Copper-state league champions.

The Phoenix Blind team, one of the best in the nation, is playing the blindfolded-Bobettes in an attempt to raise the \$3,600 needed to compete in the Beep-Ball National Championship tournament in Lawrence, Kans. Sep-tember 16-18.



## on by players. Mrs. Noel won first game against Japan, 1-0, to push her season record to 35-5. She has struck out 221 batters in 268 innings and has 0.54 ERA. **Boxscores**



SAINTS 8, JAPAN 3 Nagal. JAPAN abr h bi WP-Ybarra (9-0), LP-Ito.

Takahashi, ss.
Hosoda, 2b
Nakagawa, 3b
Onozawa, ph
Morikawa, if
Takubo, 1b
Kimijima, pr
Kumishima, c,
Manabe, rf
Kisogawa, p
Takaoka, cf
TOTALS

| Takahashi, ss | sb rh bi Kimijima, rf | s0 rh bi kim







Tuesday, August 9, 1977

#### Boxscores

| SAINTS 6, GREE | ELEY 3    | Gaw, If 3 1 1 0                | Nest a                       |
|----------------|-----------|--------------------------------|------------------------------|
| GREELEY        | ab r h bi |                                | Noel, p 1 1 0 0              |
| Gardner, cf    |           | TOTALS 26 6 8 4                | Clark, 1b 3 0 0 0            |
|                | 4 0 0 0   |                                | TOTALS 27 3 4 0              |
| Jones, c       | 3 0 0 0   | Greeley 010 002 0- 3           |                              |
| Halberg, 3b    | 3 1 2 0   | Sun City 111 201 x- 6          | GREELEY abrh bi              |
| Wall, ss       | 2 2 2 0   |                                | Halberg, 3b 3 0 1 0