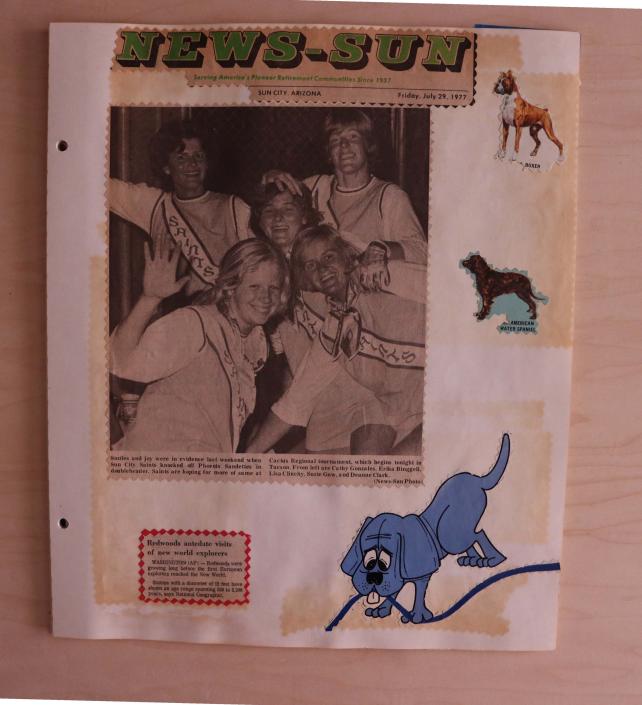

#### CACTUS REGIONAL ALL-STARS

The Cactus Regional Tour nament is one of the qualifying tournaments necessary to win to be eligible for the National Tournament. This year there will be a play-off between the winners of the Cactus Region and the Rocky Mountain Region (Utah, Colorado, Wyoming) to get a berth at Nationals. This years Cactus Regional Tournament will be at Tucson with the winner playing host to the Regional Tournament Play-