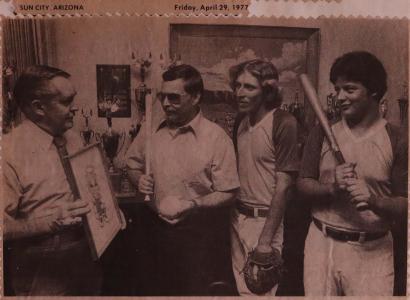

#### MEMORIAL DAY TOURNAMENT ALL-STARS

This will be the third year for the highly successful Del E. Webb Memorial Day Tournament. Highly successful mainly because the Saints are two time defending Champions. This years tournament has been set for May 27, 28 and 29th. The double elimination tournament will feature such teams like the Utah Shamrocks. Albuquerque Spinners, Norco Mavericks, LaMesa Stars, and the San Diego Trendsetters, along with the Saints. These ladies were selected to last years All-Star Team.