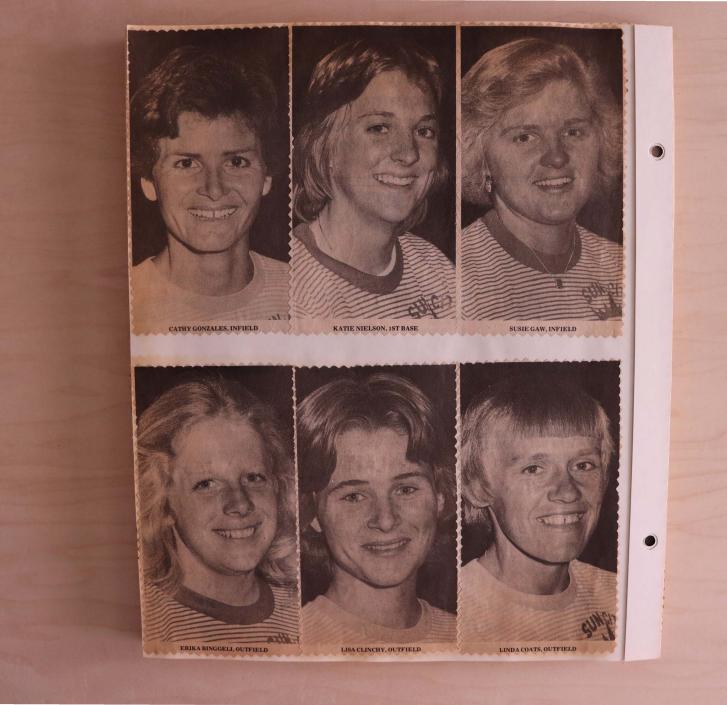

#### SWEET AND SENSUOUS '77 SAINTS

COACHING STAFF

**BAT-GIRLS** 

**CATCHERS & PITCHER** 

#### OUTFIELDERS

"SAINTS

Mr. & Mrs. F.P. Christman

#### INFIELDERS

LA RONDE CENTER EAST 14629 N. DEL WEBB BLVD. Telephone 974-5860 or 974-5869

PAULA Here is a true story of a native Phoenician who joined the Saints 10 years most Valuable Player, PCWSL All-Star twice, Regional All-Star twice and National All-American four times is looking forward to another successful year. She has attained most of her goals in softball already, but thats not enough. She is determined this year to mentally play every game like its her last. We know she can do it.

## JUDY

This will be Judy's 6th season with the Saints as the starting centerfielder. She received quite an honor from the reammates last season when they voted her the MVP and as the Spark-Plug recipient. This is the first time in Saints history that one person has received 2 out of 3 awards. Besides that she became a National Team All-American and a PCWSL All-Star boosting a .344 batting average. Keep it up Judy.

SUN CITY OFFICES LOCATED IN THE BELL PLAZA OFFICE BLDG.

THE SECOND BUILDING NORTH OF THE NEW FOUNTAINBELL RESTAURANT AT BELL ROAD & 105TH AVE. 10451 PALMERAS DRIVE

933-1306

A familiar face will be back at third base this season. Lynn, starting her ninth season with the Saints, will vacate her new job at first base to return to the left side of the infield. She also will continue her duties as business manager or commonly referred to as the team tight wad. Lynn did receive the distinguished honor of being named PCWSL Defensive Player for 1976 with a fielding average of .983. (117 put outs with only 2 errors) Her goal for this season is to help the team win the Big One.

## LEE ANN

L.A. as you all know her is from Fort Worth, Texas. She has been with the team for 6 years now. She had a very interesting season last year as she led the Saints in hitting abtting 413 in League. When asked what her goals were for this year she stated she wanted to get the steal spanned of the thing wants to perfect her 80th way of making a double play from second base. Is this girl for real. Come to the games and find out.

## LINDA

This will be Linda's second season with us. She started off her first season in the Pacific Coast League batting 300 and fielding 1,000 and making the National All-American Team. Not bad for a rookie. Linda is currently attending ASU on a softball scholarship. Her goal for this season is to stretch her drag bunts into doubles. Lean't wait to see that.

### Deanne

Deanne a veteran of two years now, closed out last season with a bang. Her defensive ability and offensive strength added great depth to the Saints. Being a catcher is a tough position but Deanne made great strides forward. Her goal for this season is to improve her "mental attitude," and if there's something else that needs improving she'll do that too. (That's the spirit Deanne)

Erika the oldest of 4 kids in her family is now one of the

youngest and newest rookies on the Saints. Erika is a senior at Peoria High School and played softball last summer with the "Cherubs". Erika spends a lot of her spare time on her parents dairy farm feeding calves. Look for this blue eyes, blonde haired, Aries, doing her thing in the outfield. Welcome to the Saints.

0000

of Arizona starting her second season with the Saints. She started last

season at the "hotspot" and will be switching between third and second this season. She has fully recovered from a broken collarbone sustained last season and is raring to show off her speed. Cathy graduated from ASU last year and is presently teaching at Arrowhead Elementary School in Paradise Valley. Keep an eye on her this season and her daughter Stephanie as they run through the stadium.

SUN CITY SAINTS HAVE A MOST SUCCESSFUL SEASON

Mr. & Mrs. Wallace H. Brown

The Saints have a new rookie among their midst. This native is a senior at Alhambra High School. She will be holding down first base this season. Katie has worked her way up to the Saints from our farm teams. She is 1,727.2 mm tall and has a stretch you will not believe. Keep an eye on her this season.

#### **DATAGRAPHICS**

GOOD LUCK

COMPUTERIZED TYPESETTING 3064 NORTH 30th AVENUE PHOENIX, ARIZONA 85017

\*278-5588

IN HONOR OF MY PARENTS TILLIE & JACK HARRIS JERRY L. HARRIS PRES.

Another new rookle has entered the Saints organlization. Sheryl is a senior at Camelback High and is also a
native Phoenician. Last year she played with the Saints
farm club, the Angels, Having speed and an excellent
arm she will be eving for a starting position in the outfield. (Watch out Judy and Linda) Sheryl is the third
twin with the Saints but the only one (this year) with twin with the Saints, but the only one (this year) with fuzzy hair.