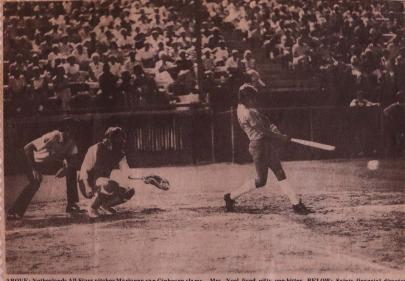

#### HOLLAND GERMANY TRIP, DELIGHTFUL!

Once again the Saints want to thank you fans for helping

Once again the Saints want to thank you fans for helping st finance our latest adventure. Last summer from June 5 - 18 the Saints toured Holland and Germany playing games and putting on clinics.

From here we drove 8 hours to Germany in a U.S. Air Force bus. We visited the bases and played 5 games against and with their mens teams. Once again sightseeing was a priority and Heidelburg Castle was on the top of our list. And finally another dream of the Saints has come true and that is to host another country on their tour. On June 14th the National Team from the Netherlands will arrive for 3 weeks. We are sure our fans will be as excited about it as we are. This team finished 5th in the World Tournament last time. Be prepared to see a fast hard style of play.

as we are. This team infinished 3th in the World Tournament last time. Be prepared to see a fast hard style of play. So be looking forward to a tough schedule this year including Japan, Canada, and Holland. Wow!!