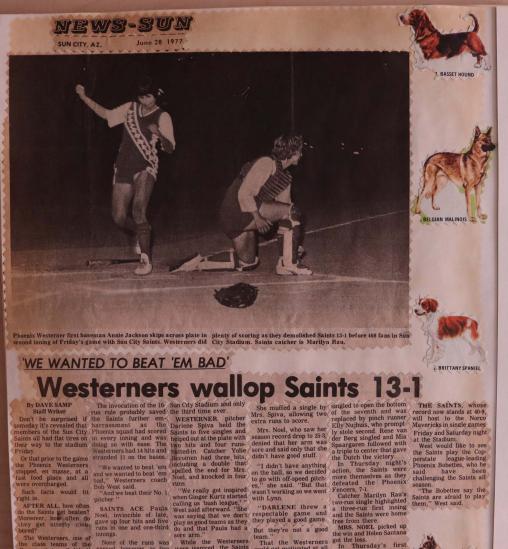

and 3-9, and Prescott's Swinging Vines 5-0. They lost to the San Diego Trendsetters 4-1 and 6-5, the Phoenix Blues 4-1, and the Sun City Saints 8-0.

The Netherlands squad closes out its stay with a doubleheader at 7:30 p.m. tomorrow against the Saints in the Stadium.



SUN CITY, AZ. Tuesday, July 5, 1977,



Yummy

Ludy van Mourik, at left, Gueke Mulder, and Christian Oudendlijk, players on Netherlands All-Stars team visiting Sun City Saints for softball and sightseeing, agreed after golf car tour of retirement community Friday that lice cream at 31 Flavors Greenway Terrarye

Store compared favorably with that in homeland. After cool-off, tour was resumed. Dutch visitors will leave wednesday after farewell party at Heading Ranch Tuesday night. More pictures on 6A. (News-Sun Photo)







The Westerners, one of the runs was the dask teams of the Case teams of the Case teams of the Copperstate Softhall League, rolled over the Saints, 13-1, Friday night na game halted after five Junings.

Because of an early press date before the holiday News-Euro more holiday. News-Euro more holiday holiday serving the nound and the Westerners was two looked a bit stumed. They was somewhat surprising game, the Netherlands as they lost a 2-1, with Miss van Jonesman and part-time pitcher, replaced Mrs. Noel on the mound and, seeving up nothing but holiday News-Euro mound holiday. News-Euro more hits and eight more double-hader between the closely and the winding second fifth inning. Second double-hader between the closely and drove in the winning run wild pitch to stake the saints since the