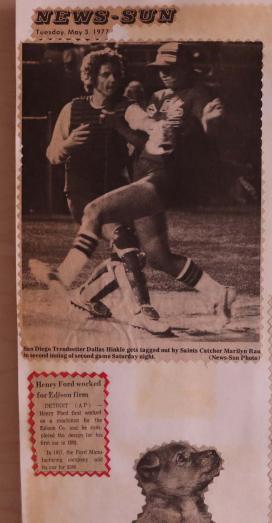

th when the first lain so is showing impressive style at the rubber, and coach file and the sai

inday's first contest ime with runs in the first ning by leftfielder Rice of centerfielder Judy

INNER TIME :

The Arizona Republic Sun., May 1, 77

#### Saints win both games

SUN CITY — Annette Miller tossed a three-hit shut out in the opener and Beckey Rice scattered five hits in the nightcap as the Sun City Saints swept a doubleheader from San Page 1997. from San Diego, 7-0 and 2-1, Saturday night.

The Saints, 8-0, will meet the same team to-night for another pair of

#### TEWS-SUN

Tuesday, May 3, 1977



Bat-happy Suzie Gaw slammed 'em hard on Sunday scoring twice and hammering four of her team-mates home to win game against San Diego Trendsetters almost single-handed. (News-Sun Photo)





# Saints boxscores

| Control Control