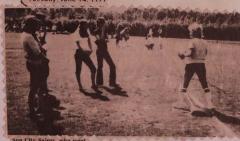

#### HOLLAND GERMANY TRIP, DELIGHTFUL!

Once again the Saints want to thank you fans for helping

Once again the Saints want to thank you fans for helping st finance our latest adventure. Last summer from June 5 - 18 the Saints toured Holland and Germany playing games and putting on clinics.

From here we drove 8 hours to Germany in a U.S. Air Force bus. We visited the bases and played 5 games against and with their mens teams. Once again sightseeing was a priority and Heidelburg Castle was on the top of our list. And finally another dream of the Saints has come true and that is to host another country on their tour. On June 14th the National Team from the Netherlands will arrive for 3 weeks. We are sure our fans will be as excited about it as we are. This team finished 5th in the World Tournament last time. Be prepared to see a fast hard style of play.