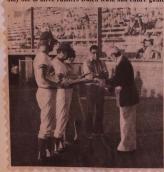

#### HOLLAND GERMANY TRIP, DELIGHTFUL!

Once again the Saints want to thank you fans for helping

Once again the Saints want to thank you fans for helping st finance our latest adventure. Last summer from June 5 - 18 the Saints toured Holland and Germany playing games and putting on clinics.

From here we drove 8 hours to Germany in a U.S. Air Force bus. We visited the bases and played 5 games against and with their mens teams. Once again sightseeing was a priority and Heidelburg Castle was on the top of our list. And finally another dream of the Saints has come true and that is to host another country on their tour. On June 14th the National Team from the Netherlands will arrive for 3 weeks. We are sure our fans will be as excited about it as we are. This team finished 5th in the World Tournament last time. Be prepared to see a fast hard style of play.