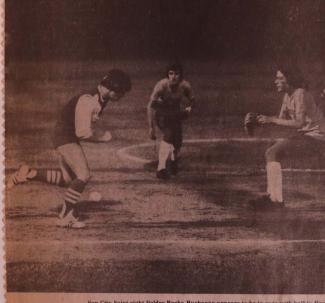

#### HOLLAND GERMANY TRIP, DELIGHTFUL!

Once again the Saints want to thank you fans for helping

Once again the Saints want to thank you fans for helping st finance our latest adventure. Last summer from June 5 - 18 the Saints toured Holland and Germany playing games and putting on clinics.

From here we drove 8 hours to Germany in a U.S. Air Force bus. We visited the bases and played 5 games against and with their mens teams. Once again sightseeing was a priority and Heidelburg Castle was on the top of our list. And finally another dream of the Saints has come true and that is to host another country on their tour. On June 14th the National Team from the Netherlands will arrive for 3 weeks. We are sure our fans will be as excited about it as we are. This team finished 5th in the World Tournament last time. Be prepared to see a fast hard style of play.