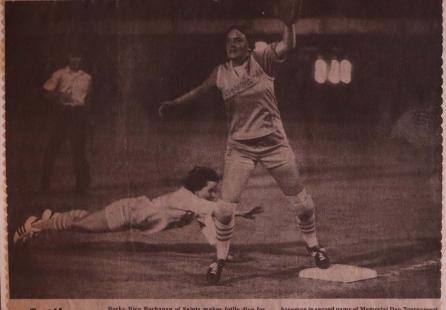

Rebecca Sue Rice Buchanan is playing with the 1977 Saints , Stop. Rebecca is getting married on May 21, 1977, Stop. Becky is marrying a policeman, Stop. Maybe some of the other Saints should consider this as a profession, Stop. Seems to be good odds, Stop. This will be Becky's seventh season with the team Stop. Becky's favorite food is still spaghetti, Stop. Hope she can cook it for her and John , Stop. Saints are happy to have Becky with the team, Stop.