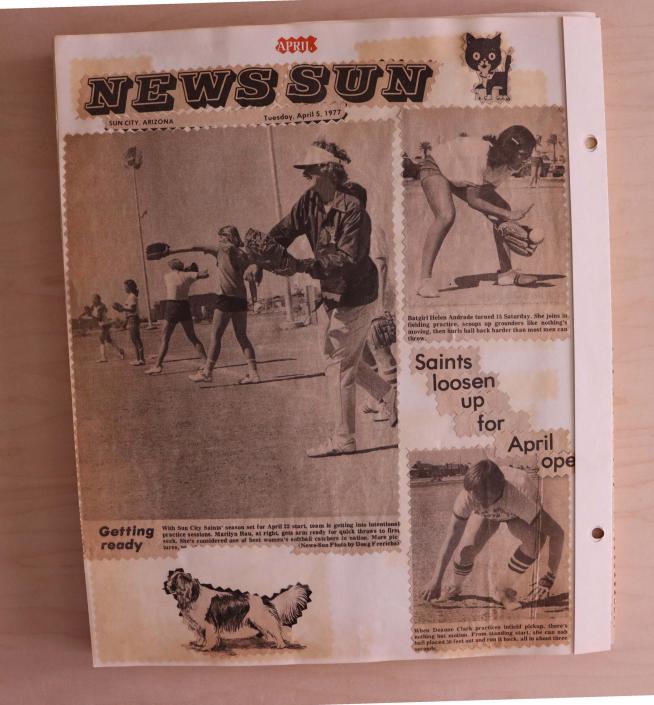

## Mr. & Mrs. Art Wieck GOOD LUCK "SAINTS"

Ginger opens her 10th season with the Saints at Short. She has been one of the most consistent play-Short. She has been one of the most consistent players the Saints have ever had. She has made so many All-Star teams that we do not have room to list them all. She is presently Department Head at Apollo High School and coaches swimming and track along with finding time to water ski and travel during the off season. Last season she thi 329, but her goal for this season is to throw harder, run quicker and bat .400, thats all. We are sure glad she moved from Altoona, Pa. to show us how its done.