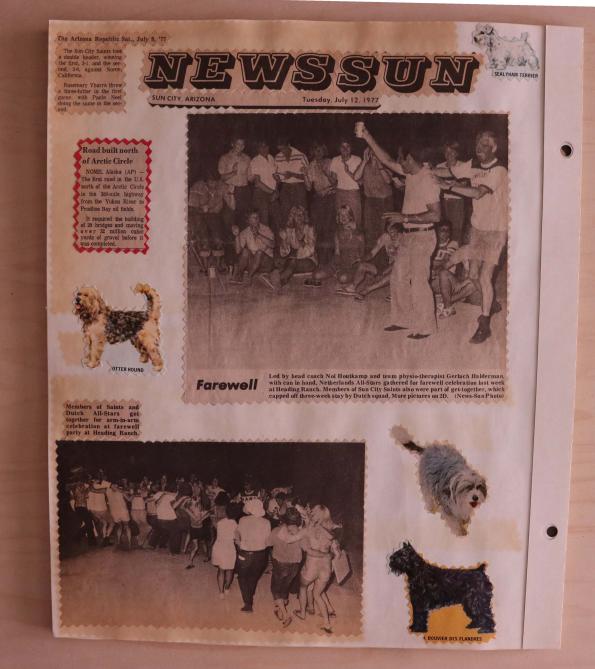

#### HOLLAND GERMANY TRIP, DELIGHTFUL!

Once again the Saints want to thank you fans for helping

Once again the Saints want to thank you fans for helping st finance our latest adventure. Last summer from June 5 - 18 the Saints toured Holland and Germany playing games and putting on clinics.

Our trip started with a large gathering of fans seeing us off at the airport. Little did we know we were in for a long day. Within 20 hours we were arriving in Amsterdam greeted by Will Soosma head of the Royal Dutch Softball. She had beautiful bouquets of flowers for all. For the next two hours we drove to Nuenen where we would be staying.

From here we drove 8 hours to Germany in a U.S. Air Force bus. We visited the bases and played 5 games against and with their mens teams. Once again sightseeing was a priority and Heidelburg Castle was on the top of our list. And finally another dream of the Saints has come true and that is to host another country on their tour. On June 14th the National Team from the Netherlands will arrive for 3 weeks. We are sure our fans will be as excited about it as we are. This team finished 5th in the World Tournament last time. Be prepared to see a fast hard style of play.