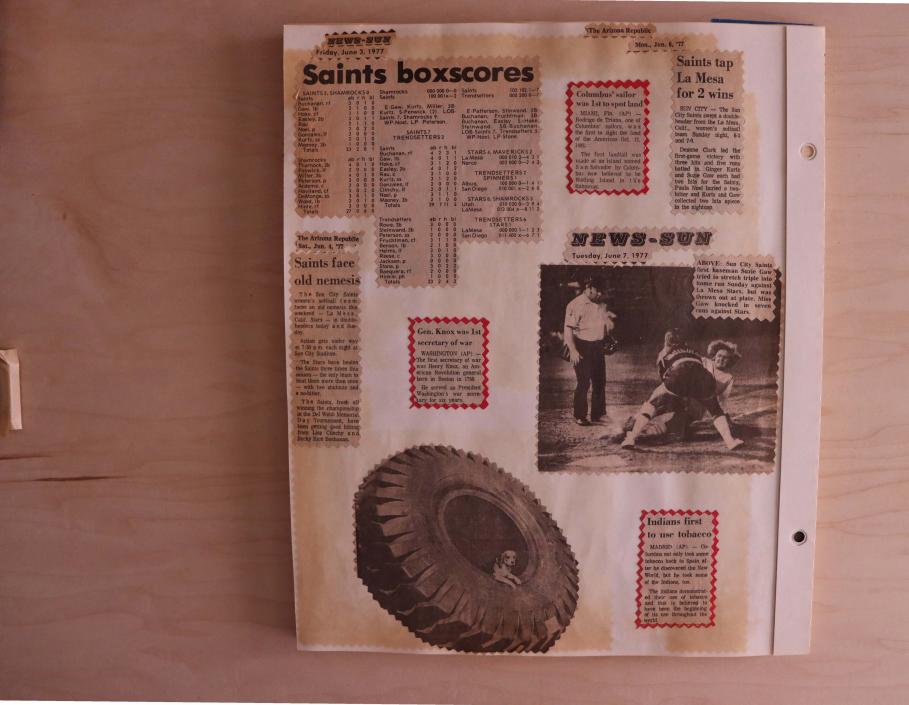

y threat the record books as the third annual Memorial Day softball tournament, but those who were there will most likely remember it as something of a Paula Noel extravaganza. The Sun City Saints ace pitcher shut off the opposition at every turn last weekend at Sun City Saints ace pitcher shut off the opposition at every turn last weekend at Sun City Stadium, leading the story of the saints to their third Saints to their th





Sun City Saint second baseman Lee Ann Easley legs out infield hit against Albuquerque Spinners in last weekend's Memorial Day Tournament. The hit was one of many for Miss Easley, who batted .500 and was named to alltournament team. Things went just as well for Saints, who defeated San Diego Trendsetters, 7-2. for their third straight Memorial Day championship.





ROTARY ENGINE LONDON (AP) - The first rotary steam engine was invented by British engineer James Watt in

# Historic Clark HR paces Saints By DAVE SAMP Staff Writer It was a clear case of the haves and the haves and the have and the have said to saint sa

haves and the have-nots last weekend at Sun City

Stadium.
The "have-nots," henceforth known as the La Mesa Stars, came into town minus seven players,

nationals, got back into their Saints uniforms and the results were im-

mediate.
Miss Coats, a left-handed-hitting outfielder, went 3-for-8 at the plate, scored six runs, and batted in four in the three games

she played.

BUT IT WAS Miss
Clark, who played first
base and catcher, who base and catcher, who really shut out the lights on the Stars. She hit two home runs, including the firs