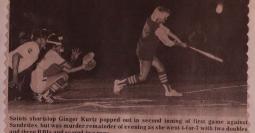

SUN CITY OFFICES LOCATED IN THE BELL PLAZA OFFICE BLDG.

THE SECOND BUILDING NORTH OF THE NEW FOUNTAINBELL RESTAURANT AT BELL ROAD & 105TH AVE. 10451 PALMERAS DRIVE

933-1306

A familiar face will be back at third base this season. Lynn, starting her ninth season with the Saints, will vacate her new job at first base to return to the left side of the infield. She also will continue her duties as business manager or commonly referred to as the team tight wad. Lynn did receive the distinguished honor of being named PCWSL Defensive Player for 1976 with a fielding average of .983. (117 put outs with only 2 errors) Her goal for this season is to help the team win the Big One.