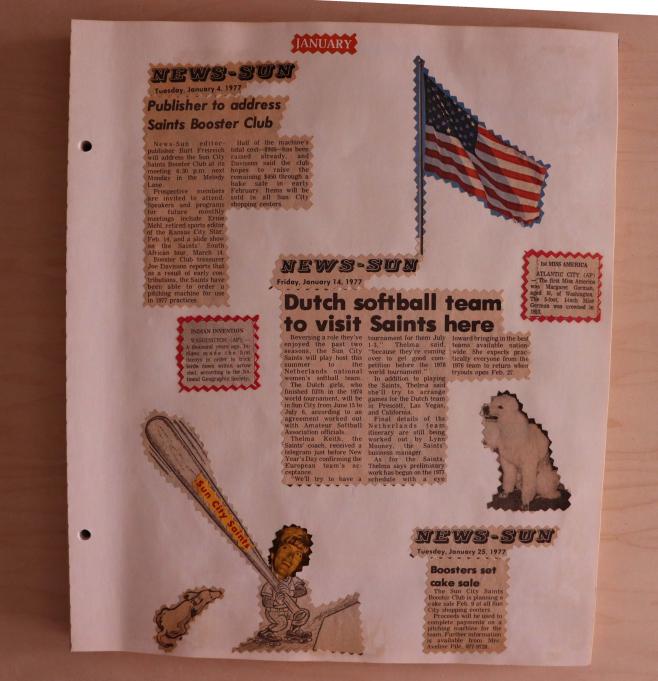

| La de de la constante de la co | OU DO                                                                                                                                                                  | and                                                                                                                                                                                  | - monomono | nonmonomonom                      |

GOOD LUCK
"SAINTS"







Friday, February 4, 1977

#### Saints club sets sale

A fundraising bake sale will be sponsored Wednesday by the Sun City Saints Booster Club in the Thunderbird Plaza Shopping Center.

Money raised will go toward completing the purchase of a baseball pitching machine. Joe Davisson, club president, said the machine is important in the develop-



FEBRUARY

They sat astride the left wheel horse and when meeting another wagon, passed to the right in order to watch the space between the hubs of the

EWS-SUN

Tuesday, February 8, 1977

#### Saints Boosters set fundraiser

The Sun City Saints
Booster Club will sponsor
a fundraising bake sale
tomorrow in Thunderbird
Plaza, Grand Center, La
Ronde, Sun Bowl Plaza,
and Greenway shopping

centers.

Money raised will go toward completing the purch