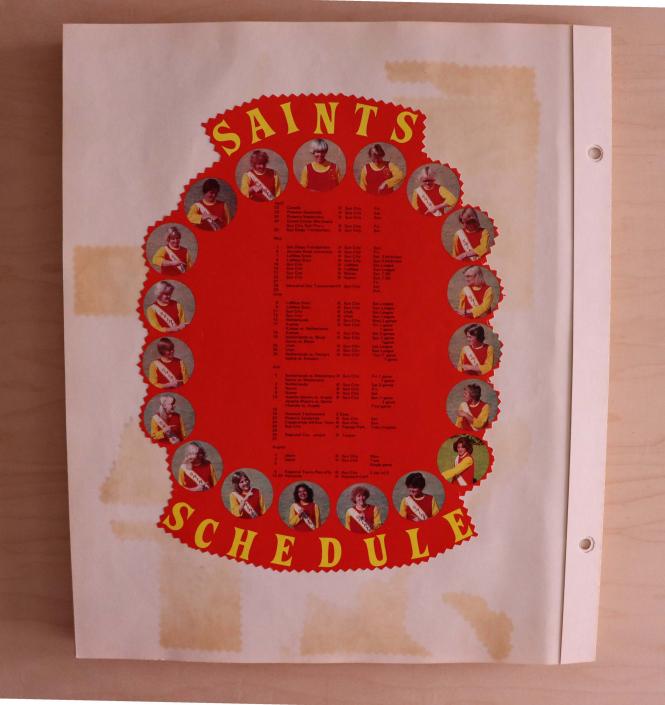

| La de de la constante de la co | OU DO                                                                                                                                                                  | and                                                                                                                                                                                  | - monomono | nonmonomonom                      |

GOOD LUCK
"SAINTS"







Friday, February 4, 1977

#### Saints club sets sale

A fundraising bake sale will be sponsored Wednesday by the Sun City Saints Booster Club in the Thunderbird Plaza Shopping Center.

Money raised will go toward completing the purchase of a baseball pitching machine. Joe Davisson, club president, said the machine is important in the develop-



FEBRUARY

They sat astride the left wheel horse and when meeting another wagon, passed to the right in order to watch the space between the hubs of the

EWS-SUN

Tuesday, February 8, 1977

#### Saints Boosters set fundraiser

The Sun City Saints
Booster Club will sponsor
a fundraising bake sale
tomorrow in Thunderbird
Plaza, Grand Center, La
Ronde, Sun Bowl Plaza,
and Greenway shopping

centers.

Money raised will go toward completing the pur